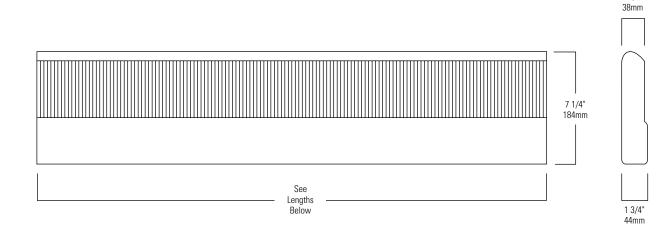

## Undercabinet Aluminum Light

1 1/2"

## Features

Sizes: 24", 30", 36", 42", 48", units.
Lamp: T8 lamp. See ordering information for wattages. Lamp included.
Color: Black.
Diffuser: Batwing.
Reflector: Specular Aluminum.
Electrical: Grounded cord and low-profile plug. Minimum length 8 feet.
Ballast: Electronic.
Mounting: Internal hanger bars or screws.